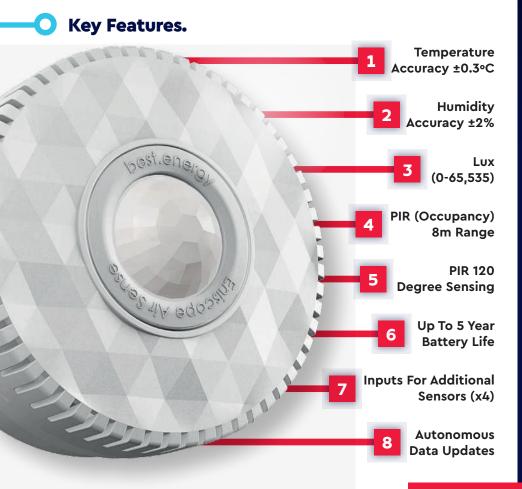

## ) Overview.

Eniscope Air Sense is a hugely versatile sensor, offered as part of our Eniscope Air suite of products.

Battery or mains powered and mounted on a wall or ceiling, the Air Sense product has a raft of sensory features – including occupancy, light levels, temperature, humidity and more.

## The Specifics.

The Air Sense product offers autonomous update rates of 30s to 30 minutes depending on the operator's preference, and is powered either by lithium batteries for convenient replacement or straight from the mains. Stylishly designed and easily mounted without the need for an electrician, it can operate effectively in temperatures ranging from 0 – 40°C.

This device uses RF communication, utilising the Eniscope Air Connect to provide connectivity to the master Eniscope system, without the need for a WiFi connection.

ATLAS CLEAN ENERGY

E-mail: contact@atlascleanenergy.ma site web: https://atlascleanenergy.ma ATLAS CLEAN ENERGY ENERGY SAVING TECHNOLOGY