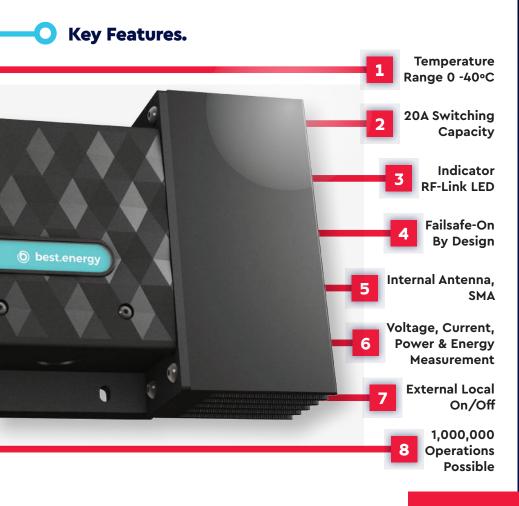

## Unique Features.

Unique features include; true power measurement, higher switching capacity than competitive devices, tamper and weather-proof construction and Eniscope Air compatibility for long-range control and scheduling.

## The Specifics.

The Eniscope Air Switch is a robust and highly effective device, with load switch endurance at around 1,000,000 operations. It offers local as well as remote load control via a 3 pin interface, 20A switching capacity and LED link indicators for the RF connection. With a dependable LoRa network, this device removes the need for WiFi networking.